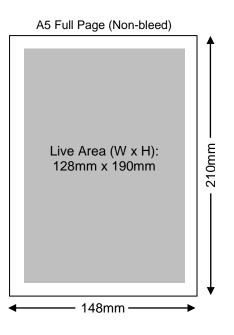

# **ADVERTISING GUIDELINES**

## AD SIZE DIMENSIONS



# AD FILE REQUIREMENTS

- All 4-color CMYK or Black & White (grayscale) MUST be at 300 ppi or higher. Photos used for web sites (normally scanned at 72 ppi) are NOT acceptable.
- To ensure high-quality reproduction, please provide digital files in one of the following formats: TIFF, EPS, JPEG, or PDF (preferred)

#### SPACE RESERVATION (REGISTRATION) - Please contact us for advertisement availability

- > Please use the Registration Form (Exhibition & Sponsorship) that can be downloaded at MITC2015 website.
- Completed registration form and payment MUST be postmarked/received no later than 31 July 2015 in order to guarantee space.

## SEND AD MATERIALS

> Ad materials MUST be emailed to mitc2015@gmail.com.

#### **IMPORTANT DEADLINES**

- Space reservation (registration) : 31 July 2015
-